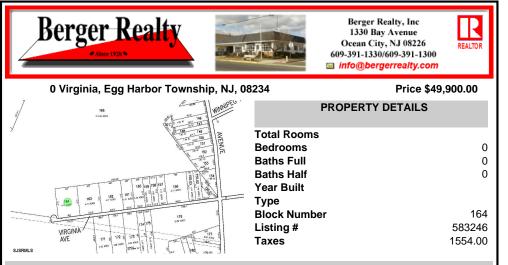

### COMMENTS

Property is located in a very desirable area of EHT. Subject is currently a single residential lot that fronts on an unpaved/unimproved section of Virginia Avenue. Buy and hold or make improvements and have your own sanctuary....

# **PROPERTY FEATURES**