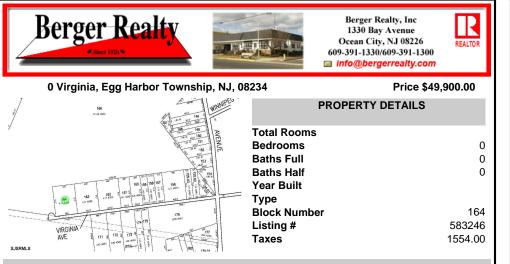

COMMENTS

Property is located in a very desirable area of EHT. Subject is currently a single residential lot that fronts on an unpaved/unimproved section of Virginia Avenue. Buy and hold or make improvements and have your own sanctuary....

# **PROPERTY FEATURES**