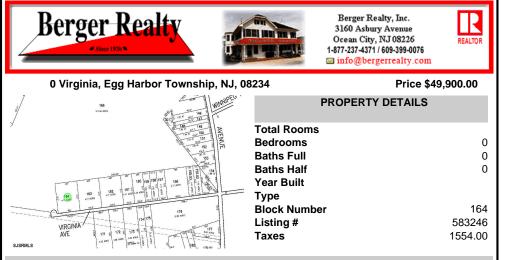

### COMMENTS

Property is located in a very desirable area of EHT. Subject is currently a single residential lot that fronts on an unpaved/unimproved section of Virginia Avenue. Buy and hold or make improvements and have your own sanctuary....