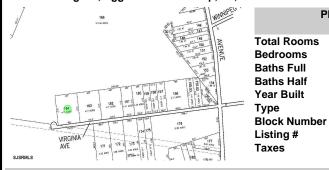

# 0 Virginia, Egg Harbor Township, NJ, 08234

Price \$49,900.00

| PROPERTY DETAILS                                                      |                          |
|-----------------------------------------------------------------------|--------------------------|
| <br>Total Rooms<br>Bedrooms<br>Baths Full<br>Baths Half<br>Year Built | 0<br>0<br>0              |
| Type<br>Block Number<br>Listing #<br>Taxes                            | 164<br>583246<br>1554.00 |

PROPERTY DETAILS

164

583246

1554.00

0 Virginia, Egg Harbor Township, NJ, 08234

Price \$49,900.00