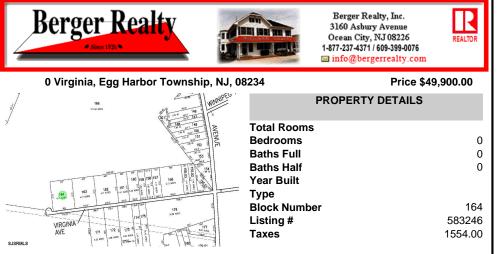

Property is located in a very desirable area of EHT. Subject is currently a single residential lot that fronts on an unpaved/unimproved section of Virginia Avenue. Buy and hold or make improvements and have your own sanctuary....