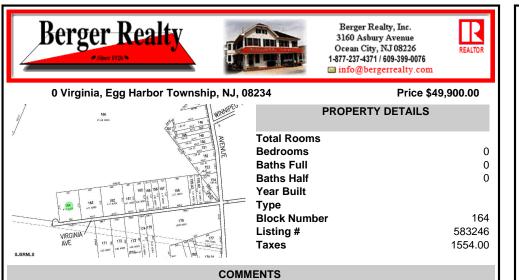

## COMMENTS

Property is located in a very desirable area of EHT. Subject is currently a single residential lot that fronts on an unpaved/unimproved section of Virginia Avenue. Buy and hold or make improvements and have your own sanctuary....