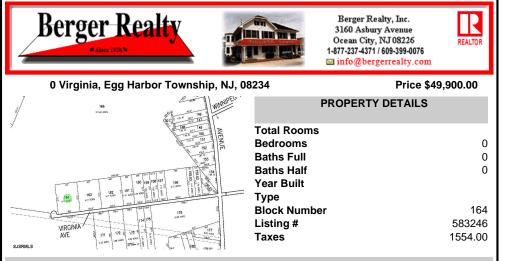

COMMENTS

Property is located in a very desirable area of EHT. Subject is currently a single residential lot that fronts on an unpaved/unimproved section of Virginia Avenue. Buy and hold or make improvements and have your own sanctuary....

## COMMENTS

Property is located in a very desirable area of EHT. Subject is currently a single residential lot that fronts on an unpaved/unimproved section of Virginia Avenue. Buy and hold or make improvements and have your own sanctuary....