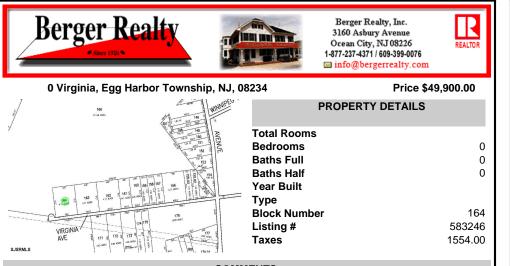

COMMENTS

Property is located in a very desirable area of EHT. Subject is currently a single residential lot that fronts on an unpaved/unimproved section of Virginia Avenue. Buy and hold or make improvements and have your own sanctuary....

## COMMENTS

Property is located in a very desirable area of EHT. Subject is currently a single residential lot that fronts on an unpaved/unimproved section of Virginia Avenue. Buy and hold or make improvements and have your own sanctuary....