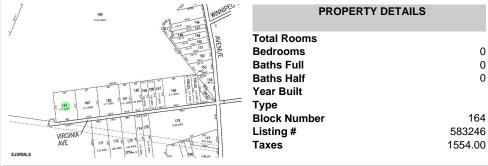

### COMMENTS

Property is located in a very desirable area of EHT. Subject is currently a single residential lot that fronts on an unpaved/unimproved section of Virginia Avenue. Buy and hold or make improvements and have your own sanctuary....

### **PROPERTY FEATURES**