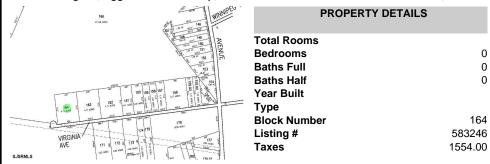

### **COMMENTS**

Property is located in a very desirable area of EHT. Subject is currently a single residential lot that fronts on an unpaved/unimproved section of Virginia Avenue. Buy and hold or make improvements and have your own sanctuary....

### **PROPERTY FEATURES**