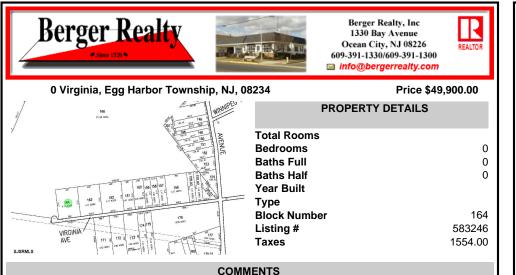

Property is located in a very desirable area of EHT. Subject is currently a single residential lot that fronts on an unpaved/unimproved section of Virginia Avenue. Buy and hold or make improvements and have your own sanctuary....

### COMMENTS

Property is located in a very desirable area of EHT. Subject is currently a single residential lot that fronts on an unpaved/unimproved section of Virginia Avenue. Buy and hold or make improvements and have your own sanctuary....