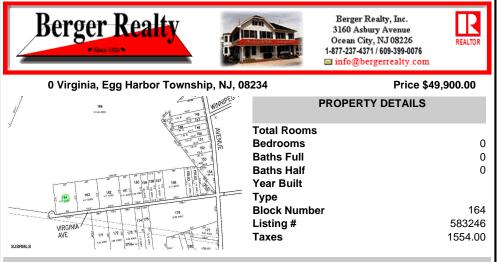

COMMENTS

Property is located in a very desirable area of EHT. Subject is currently a single residential lot that fronts on an unpaved/unimproved section of Virginia Avenue. Buy and hold or make improvements and have your own sanctuary....

### COMMENTS

Property is located in a very desirable area of EHT. Subject is currently a single residential lot that fronts on an unpaved/unimproved section of Virginia Avenue. Buy and hold or make improvements and have your own sanctuary....