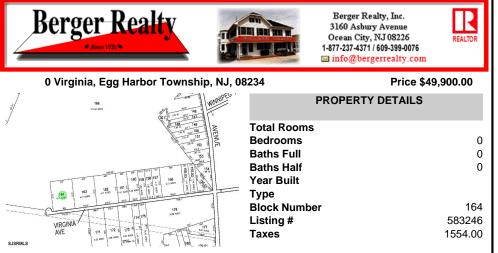

Property is located in a very desirable area of EHT. Subject is currently a single residential lot that fronts on an unpaved/unimproved section of Virginia Avenue. Buy and hold or make improvements and have your own sanctuary....

#### COMMENTS

Property is located in a very desirable area of EHT. Subject is currently a single residential lot that fronts on an unpaved/unimproved section of Virginia Avenue. Buy and hold or make improvements and have your own sanctuary....