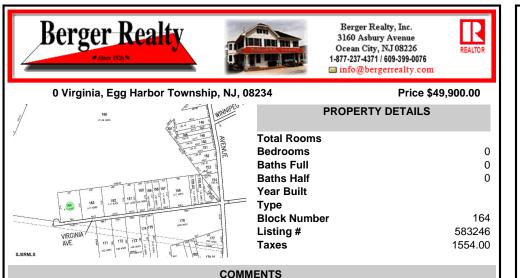

Property is located in a very desirable area of EHT. Subject is currently a single residential lot that fronts on an unpaved/unimproved section of Virginia Avenue. Buy and hold or make improvements and have your own sanctuary....

#### COMMENTS

Property is located in a very desirable area of EHT. Subject is currently a single residential lot that fronts on an unpaved/unimproved section of Virginia Avenue. Buy and hold or make improvements and have your own sanctuary....