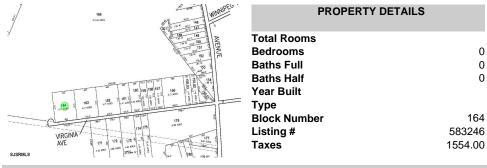

0 Virginia, Egg Harbor Township, NJ, 08234

Price \$49,900.00

## COMMENTS

Property is located in a very desirable area of EHT. Subject is currently a single residential lot that fronts on an unpaved/unimproved section of Virginia Avenue. Buy and hold or make improvements and have your own sanctuary....