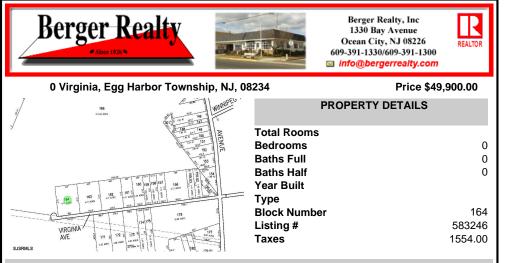

COMMENTS

Property is located in a very desirable area of EHT. Subject is currently a single residential lot that fronts on an unpaved/unimproved section of Virginia Avenue. Buy and hold or make improvements and have your own sanctuary....

### COMMENTS

Property is located in a very desirable area of EHT. Subject is currently a single residential lot that fronts on an unpaved/unimproved section of Virginia Avenue. Buy and hold or make improvements and have your own sanctuary....