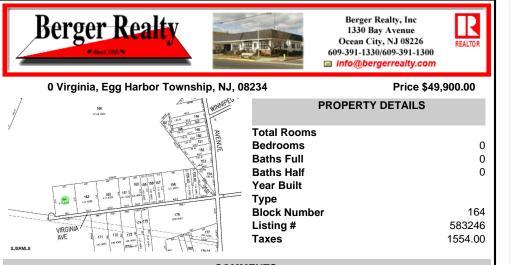

COMMENTS

Property is located in a very desirable area of EHT. Subject is currently a single residential lot that fronts on an unpaved/unimproved section of Virginia Avenue. Buy and hold or make improvements and have your own sanctuary....

### COMMENTS

Property is located in a very desirable area of EHT. Subject is currently a single residential lot that fronts on an unpaved/unimproved section of Virginia Avenue. Buy and hold or make improvements and have your own sanctuary....