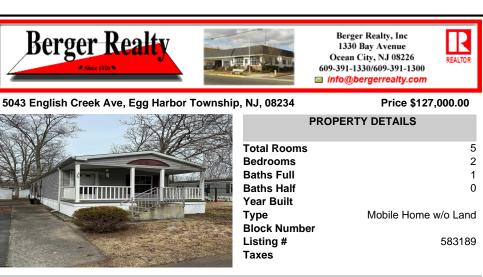

### 5043 English Creek Ave, Egg Harbor Township, NJ, 08234

## Price \$127,000.00 **PROPERTY DETAILS**

| Total Rooms  | 5                    |
|--------------|----------------------|
| Bedrooms     | 2                    |
| Baths Full   | 1                    |
| Baths Half   | 0                    |
| Year Built   |                      |
| Туре         | Mobile Home w/o Land |
| Block Number |                      |
| Listing #    | 583189               |
| Taxes        |                      |