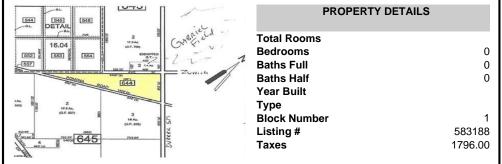

hip, NJ, 08205

Price \$99,000.00



# **COMMENTS**

7.5 Acres of Buildable land for sale in Pomona / Galloway. Large triangular lot with road frontage on all three sides. Across the street from Stockon Grounds & public Athletic Fields. Down the block from CVS and Super Wawa, Jimmie Leeds Road, Grden State Parkway on/off ramps, and Route 30 White Horse Pike. Minutes from the Atlantic City Internation! Airport and the FAA Tec...

### PROPERTY FEATURES

### CONTACT

Scan to see Property page.



Ask for Zachary French
Berger Realty Inc
3160 Asbury Avenue, Ocean City
Call: 609-425-8247
Email to: zcf@bergerrealty.com







Berger Realty, Inc. 3160 Asbury Avenue Ocean City, NJ 08226 1-877-237-4371/609-399-0076 info@bergerrealty.com



0 Pomona, Galloway Township, NJ, 08205

Price \$99,000.00



# COMMENTS

7.5 Acres of Buildable land for sale in Pomona / Galloway. Large triangular lot with road frontage on all three sides. Across the street from Stockon Grounds & public Athletic Fields. Down the block from CVS and Super Wawa, Jimmie Leeds Road, Grden State Parkway on/off ramps, and Route 30 White Horse Pike. Minutes from the Atlantic City Internation! Airport and the FAA Tec...

### PROPERTY FEATURES

## CONTACT

Scan to see Property page.



Ask for Zachary French Berger Realty Inc 3160 Asbury Avenue, Ocean City Call: 609-425-8247

 ${\bf Email\ to:\ zcf@bergerrealty.com}$