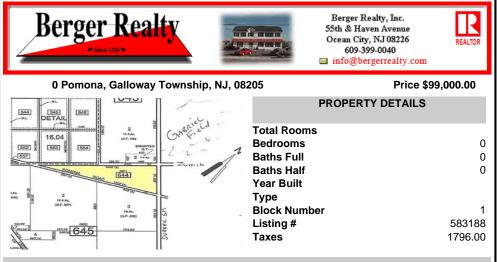

7.5 Acres of Buildable land for sale in Pomona / Galloway. Large triangular lot with road frontage on all three sides. Across the street from Stockon Grounds & public Athletic Fields. Down the block from CVS and Super Wawa, Jimmie Leeds Road, Grden State Parkway on/off ramps, and Route 30 White Horse Pike. Minutes from the Atlantic City Internation Airport and the FAA Tec...

## PROPERTY FEATURES

Scan to see Property page.

Ask for Valerie Vargo Berger Realty Inc 109 E 55th St., Ocean City Call: 609-214-5780 Email to: vlv@bergerrealty.com

COMMENTS

7.5 Acres of Buildable land for sale in Pomona / Galloway. Large triangular lot with road frontage on all three sides. Across the street from Stockon Grounds & public Athletic Fields. Down the block from CVS and Super Wawa, Jimmie Leeds Road, Grden State Parkway on/off ramps, and Route 30 White Horse Pike. Minutes from the Atlantic City InternationI Airport and the FAA Tec...