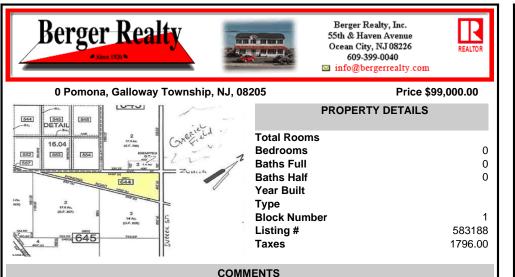

7.5 Acres of Buildable land for sale in Pomona / Galloway. Large triangular lot with road frontage on all three sides. Across the street from Stockon Grounds & public Athletic Fields. Down the block from CVS and Super Wawa, Jimmie Leeds Road, Grden State Parkway on/off ramps, and Route 30 White Horse Pike. Minutes from the Atlantic City Internation Airport and the FAA Tec...

## PROPERTY FEATURES

Scan to see Property page.

Ask for Valerie Vargo Berger Realty Inc 109 E 55th St., Ocean City Call: 609-214-5780 Email to: vlv@bergerrealty.com

COMMENTS

7.5 Acres of Buildable land for sale in Pomona / Galloway. Large triangular lot with road frontage on all three sides. Across the street from Stockon Grounds & public Athletic Fields. Down the block from CVS and Super Wawa, Jimmie Leeds Road, Grden State Parkway on/off ramps, and Route 30 White Horse Pike. Minutes from the Atlantic City InternationI Airport and the FAA Tec...