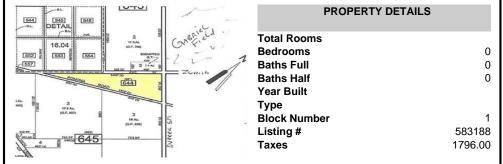

# COMMENTS

7.5 Acres of Buildable land for sale in Pomona / Galloway. Large triangular lot with road frontage on all three sides. Across the street from Stockon Grounds & public Athletic Fields. Down the block from CVS and Super Wawa, Jimmie Leeds Road, Grden State Parkway on/off ramps, and Route 30 White Horse Pike. Minutes from the Atlantic City Internation! Airport and the FAA Tec...

### **PROPERTY FEATURES**