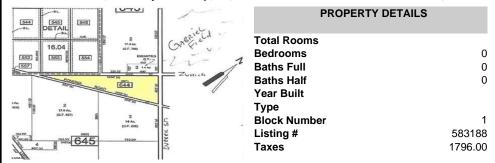

# COMMENTS

7.5 Acres of Buildable land for sale in Pomona / Galloway. Large triangular lot with road frontage on all three sides. Across the street from Stockon Grounds & public Athletic Fields. Down the block from CVS and Super Wawa, Jimmie Leeds Road, Grden State Parkway on/off ramps, and Route 30 White Horse Pike. Minutes from the Atlantic City Internation! Airport and the FAA Tec...

### PROPERTY FEATURES