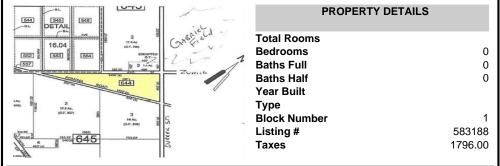

ownship, NJ, 08205

Price \$99,000.00



# **COMMENTS**

7.5 Acres of Buildable land for sale in Pomona / Galloway. Large triangular lot with road frontage on all three sides. Across the street from Stockon Grounds & public Athletic Fields. Down the block from CVS and Super Wawa, Jimmie Leeds Road, Grden State Parkway on/off ramps, and Route 30 White Horse Pike. Minutes from the Atlantic City Internation! Airport and the FAA Tec...

## PROPERTY FEATURES

## CONTACT

Scan to see Property page.



Ask for Thomas Byrne Berger Realty Inc 3160 Asbury Avenue, Ocean City Call: 215-327-9152 Email to: tfb@bergerrealty.com







Berger Realty, Inc.
3160 Asbury Avenue
Ocean City, NJ 08226
1-877-237-4371/609-399-0076
info@bergerrealty.com



0 Pomona, Galloway Township, NJ, 08205

Price \$99,000.00



# COMMENTS

7.5 Acres of Buildable land for sale in Pomona / Galloway. Large triangular lot with road frontage on all three sides. Across the street from Stockon Grounds & public Athletic Fields. Down the block from CVS and Super Wawa, Jimmie Leeds Road, Grden State Parkway on/off ramps, and Route 30 White Horse Pike. Minutes from the Atlantic City Internation! Airport and the FAA Tec...

## PROPERTY FEATURES

## CONTACT

Scan to see Property page.



Ask for Thomas Byrne Berger Realty Inc 3160 Asbury Avenue, Ocean City Call: 215-327-9152

Email to: tfb@bergerrealty.com