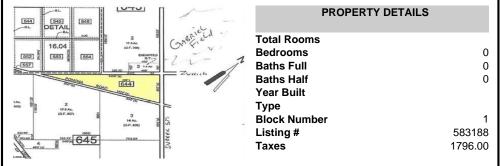

# COMMENTS

7.5 Acres of Buildable land for sale in Pomona / Galloway. Large triangular lot with road frontage on all three sides. Across the street from Stockon Grounds & public Athletic Fields. Down the block from CVS and Super Wawa, Jimmie Leeds Road, Grden State Parkway on/off ramps, and Route 30 White Horse Pike. Minutes from the Atlantic City Internation! Airport and the FAA Tec...