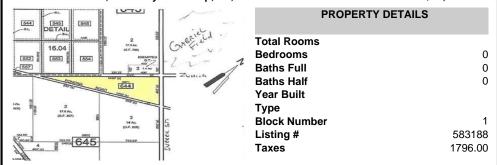

# **COMMENTS**

7.5 Acres of Buildable land for sale in Pomona / Galloway. Large triangular lot with road frontage on all three sides. Across the street from Stockon Grounds & public Athletic Fields. Down the block from CVS and Super Wawa, Jimmie Leeds Road, Grden State Parkway on/off ramps, and Route 30 White Horse Pike. Minutes from the Atlantic City Internation! Airport and the FAA Tec...