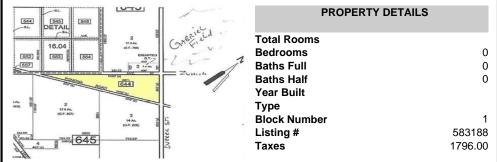

## **COMMENTS**

7.5 Acres of Buildable land for sale in Pomona / Galloway. Large triangular lot with road frontage on all three sides. Across the street from Stockon Grounds & public Athletic Fields. Down the block from CVS and Super Wawa, Jimmie Leeds Road, Grden State Parkway on/off ramps, and Route 30 White Horse Pike. Minutes from the Atlantic City Internation! Airport and the FAA Tec...

#### PROPERTY FEATURES