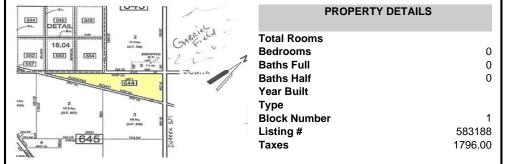

## COMMENTS

7.5 Acres of Buildable land for sale in Pomona / Galloway. Large triangular lot with road frontage on all three sides. Across the street from Stockon Grounds & public Athletic Fields. Down the block from CVS and Super Wawa, Jimmie Leeds Road, Grden State Parkway on/off ramps, and Route 30 White Horse Pike. Minutes from the Atlantic City Internation! Airport and the FAA Tec...

#### PROPERTY FEATURES