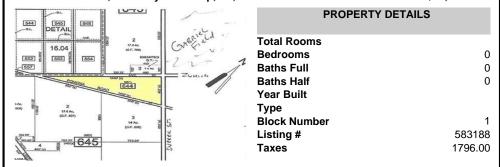

Berger Realty, Inc. 3160 Asbury Avenue Ocean City, NJ 08226 1-877-237-4371/609-399-0076 info@bergerrealty.com



0 Pomona, Galloway Township, NJ, 08205

Price \$99,000.00



# **COMMENTS**

7.5 Acres of Buildable land for sale in Pomona / Galloway. Large triangular lot with road frontage on all three sides. Across the street from Stockon Grounds & public Athletic Fields. Down the block from CVS and Super Wawa, Jimmie Leeds Road, Grden State Parkway on/off ramps, and Route 30 White Horse Pike. Minutes from the Atlantic City Internation! Airport and the FAA Tec...

### PROPERTY FEATURES

### CONTACT

Scan to see Property page.



Ask for Rita Gatto
Berger Realty Inc
3160 Asbury Avenue, Ocean City
Call: 609-221-9844
Email to: rmg@bergerrealty.com





Berger Realty, Inc. 3160 Asbury Avenue Ocean City, NJ 08226 1-877-237-4371/609-399-0076 info@bergerrealty.com



0 Pomona, Galloway Township, NJ, 08205

Price \$99,000.00



# COMMENTS

7.5 Acres of Buildable land