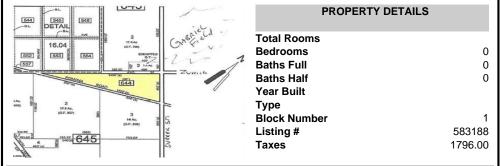

Township, NJ, 08205

Price \$99,000.00



# **COMMENTS**

7.5 Acres of Buildable land for sale in Pomona / Galloway. Large triangular lot with road frontage on all three sides. Across the street from Stockon Grounds & public Athletic Fields. Down the block from CVS and Super Wawa, Jimmie Leeds Road, Grden State Parkway on/off ramps, and Route 30 White Horse Pike. Minutes from the Atlantic City Internation! Airport and the FAA Tec...

### PROPERTY FEATURES

### CONTACT

Scan to see Property page.



Ask for Rita Gatto
Berger Realty Inc
3160 Asbury Avenue, Ocean City
Call: 609-221-9844
Email to: rmg@bergerrealty.com





Berger Realty, Inc. 3160 Asbury Avenue Ocean City, NJ 08226 1-877-237-4371/609-399-0076 info@bergerrealty.com



0 Pomona, Galloway Township, NJ, 08205

Price \$99,000.00



# COMMENTS

7.5 Acres of Buildable land for sale in Pomona / Galloway. Large triangular lot with road frontage on all three sides. Across the street from Stockon Grounds & public Athletic Fields. Down the block from CVS and Super Wawa, Jimmie Leeds Road, Grden State Parkway on/off ramps, and Route 30 White Horse Pike. Minutes from the Atlantic City Internation! Airport and the FAA Tec...

### PROPERTY FEATURES

## CONTACT

Scan to see Property page.



Ask for Rita Gatto Berger Realty Inc 3160 Asbury Avenue, Ocean City Call: 609-221-9844

Email to: rmg@bergerrealty.com