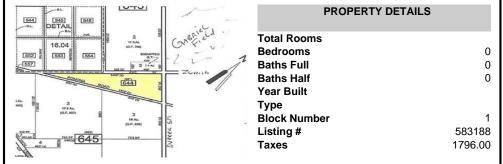

Township, NJ, 08205

Price \$99,000.00



# COMMENTS

7.5 Acres of Buildable land for sale in Pomona / Galloway. Large triangular lot with road frontage on all three sides. Across the street from Stockon Grounds & public Athletic Fields. Down the block from CVS and Super Wawa, Jimmie Leeds Road, Grden State Parkway on/off ramps, and Route 30 White Horse Pike. Minutes from the Atlantic City Internation! Airport and the FAA Tec...

### PROPERTY FEATURES

### CONTACT

Scan to see Property page.



Ask for Phillip Bellucci Berger Realty Inc 1330 Bay Avenue, Ocean City Call: 609-432-3649 Email to: pjb@bergerrealty.com

13 P







Berger Realty, Inc 1330 Bay Avenue Ocean City, NJ 08226 609-391-1330/609-391-1300 info@bergerrealty.com



0 Pomona, Galloway Township, NJ, 08205

Price \$99,000.00



# COMMENTS

7.5 Acres of Buildable land for sale in Pomona / Galloway. Large triangular lot with road frontage on all three sides. Across the street from Stockon Grounds & public Athletic Fields. Down the block from CVS and Super Wawa, Jimmie Leeds Road, Grden State Parkway on/off ramps, and Route 30 White Horse Pike. Minutes from the Atlantic City Internation! Airport and the FAA Tec...

### PROPERTY FEATURES

### CONTACT

Scan to see Property page.



Ask for Phillip Bellucci Berger Realty Inc 1330 Bay Avenue, Ocean City Call: 609-432-3649 Email to: pjb@bergerrealty.com