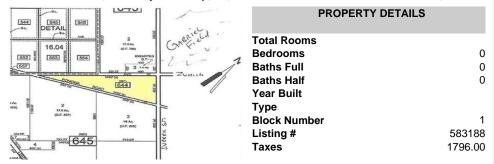

Berger Realty, Inc 1330 Bay Avenue Ocean City, NJ 08226 609-391-1330/609-391-1300 info@bergerrealty.com



0 Pomona, Galloway Township, NJ, 08205

Price \$99,000.00



# COMMENTS

7.5 Acres of Buildable land for sale in Pomona / Galloway. Large triangular lot with road frontage on all three sides. Across the street from Stockon Grounds & public Athletic Fields. Down the block from CVS and Super Wawa, Jimmie Leeds Road, Grden State Parkway on/off ramps, and Route 30 White Horse Pike. Minutes from the Atlantic City Internation! Airport and the FAA Tec...

### PROPERTY FEATURES

### CONTACT

Scan to see Property page.



Ask for Phillip Bellucci Berger Realty Inc 1330 Bay Avenue, Ocean City Call: 609-432-3649 Email to: pjb@bergerrealty.com

13 P







Berger Realty, Inc 1330 Bay Avenue Ocean City, NJ 08226 609-391-1330/609-391-1300 info@bergerrealty.com



0 Pomona, Galloway Township, NJ, 08205

Price \$99,000.00



# COMMENTS

7.5 Acres of Buildable lan