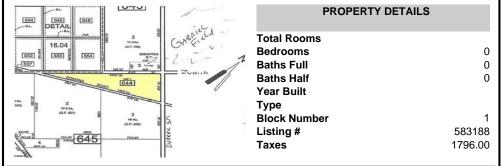

y Township, NJ, 08205

Price \$99,000.00



# COMMENTS

7.5 Acres of Buildable land for sale in Pomona / Galloway. Large triangular lot with road frontage on all three sides. Across the street from Stockon Grounds & public Athletic Fields. Down the block from CVS and Super Wawa, Jimmie Leeds Road, Grden State Parkway on/off ramps, and Route 30 White Horse Pike. Minutes from the Atlantic City Internation! Airport and the FAA Tec...

## PROPERTY FEATURES

## CONTACT

Scan to see Property page.



Ask for Patricia Moss Berger Realty Inc 3160 Asbury Avenue, Ocean City Call: 609-335-4616 Email to: tcm@bergerrealty.com







Berger Realty, Inc.
3160 Asbury Avenue
Ocean City, NJ 08226
1-877-237-4371/609-399-0076
info@bergerrealty.com



0 Pomona, Galloway Township, NJ, 08205

Price \$99,000.00



# COMMENTS

7.5 Acres of Buildable land for sale in Pomona / Galloway. Large triangular lot with road frontage on all three sides. Across the street from Stockon Grounds & public Athletic Fields. Down the block from CVS and Super Wawa, Jimmie Leeds Road, Grden State Parkway on/off ramps, and Route 30 White Horse Pike. Minutes from the Atlantic City Internation! Airport and the FAA Tec...

## PROPERTY FEATURES

## CONTACT

Scan to see Property page.



Ask for Patricia Moss Berger Realty Inc 3160 Asbury Avenue, Ocean City Call: 609-335-4616 Email to: tcm@bergerrealty.com