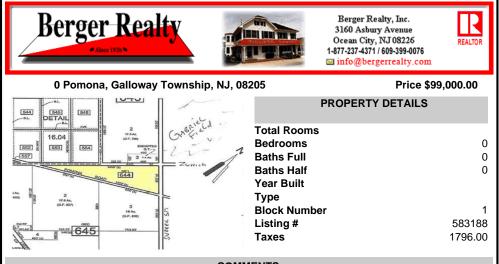

7.5 Acres of Buildable land for sale in Pomona / Galloway. Large triangular lot with road frontage on all three sides. Across the street from Stockon Grounds & public Athletic Fields. Down the block from CVS and Super Wawa, Jimmie Leeds Road, Grden State Parkway on/off ramps, and Route 30 White Horse Pike. Minutes from the Atlantic City Internation Airport and the FAA Tec...

## PROPERTY FEATURES

Scan to see Property page.

Ask for Norman Hartzel Berger Realty Inc 3160 Asbury Avenue, Ocean City Call: 215-527-1241 Email to:

COMMENTS

7.5 Acres of Buildable land for sale in Pomona / Galloway. Large triangular lot with road frontage on all three sides. Across the street from Stockon Grounds & public Athletic Fields. Down the block from CVS and Super Wawa, Jimmie Leeds Road, Grden State Parkway on/off ramps, and Route 30 White Horse Pike. Minutes from the Atlantic City Internation! Airport and the FAA Tec...