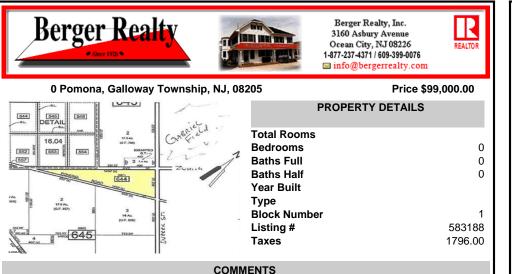

7.5 Acres of Buildable land for sale in Pomona / Galloway. Large triangular lot with road frontage on all three sides. Across the street from Stockon Grounds & public Athletic Fields. Down the block from CVS and Super Wawa, Jimmie Leeds Road, Grden State Parkway on/off ramps, and Route 30 White Horse Pike. Minutes from the Atlantic City Internation Airport and the FAA Tec...

## PROPERTY FEATURES

Scan to see Property page.

Ask for Norman Hartzel Berger Realty Inc 3160 Asbury Avenue, Ocean City Call: 215-527-1241 Email to:

COMMENTS

7.5 Acres of Buildable land for sale in Pomona / Galloway. Large triangular lot with road frontage on all three sides. Across the street from Stockon Grounds & public Athletic Fields. Down the block from CVS and Super Wawa, Jimmie Leeds Road, Grden State Parkway on/off ramps, and Route 30 White Horse Pike. Minutes from the Atlantic City Internation! Airport and the FAA Tec...