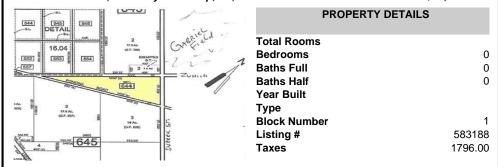

# COMMENTS

7.5 Acres of Buildable land for sale in Pomona / Galloway. Large triangular lot with road frontage on all three sides. Across the street from Stockon Grounds & public Athletic Fields. Down the block from CVS and Super Wawa, Jimmie Leeds Road, Grden State Parkway on/off ramps, and Route 30 White Horse Pike. Minutes from the Atlantic City Internation! Airport and the FAA Tec...

### PROPERTY FEATURES