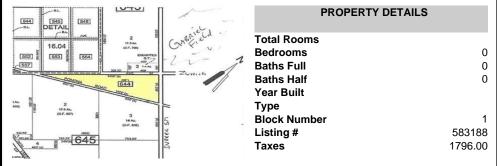

# COMMENTS

7.5 Acres of Buildable land for sale in Pomona / Galloway. Large triangular lot with road frontage on all three sides. Across the street from Stockon Grounds & public Athletic Fields. Down the block from CVS and Super Wawa, Jimmie Leeds Road, Grden State Parkway on/off ramps, and Route 30 White Horse Pike. Minutes from the Atlantic City Internation! Airport and the FAA Tec...

### PROPERTY FEATURES