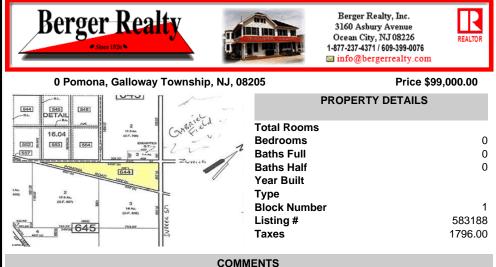

7.5 Acres of Buildable land for sale in Pomona / Galloway. Large triangular lot with road frontage on all three sides. Across the street from Stockon Grounds & public Athletic Fields. Down the block from CVS and Super Wawa, Jimmie Leeds Road, Grden State Parkway on/off ramps, and Route 30 White Horse Pike. Minutes from the Atlantic City Internation Airport and the FAA Tec...

## PROPERTY FEATURES

Scan to see Property page.

Ask for Michael Moss Berger Realty Inc 3160 Asbury Avenue, Ocean City Call: 908-309-6538 Email to: mvm@bergerrealty.com

7.5 Acres of Buildable land for sale in Pomona / Galloway. Large triangular lot with road frontage on all three sides. Across the street from Stockon Grounds & public Athletic Fields. Down the block from CVS and Super Wawa, Jimmie Leeds Road, Grden State Parkway on/off ramps, and Route 30 White Horse Pike. Minutes from the Atlantic City Internation Airport and the FAA Tec...