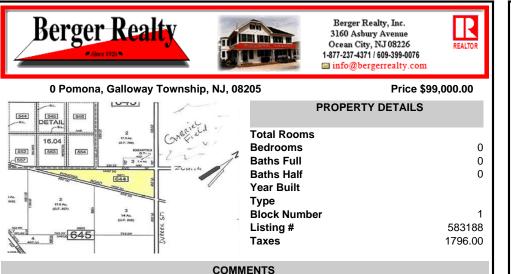

7.5 Acres of Buildable land for sale in Pomona / Galloway. Large triangular lot with road frontage on all three sides. Across the street from Stockon Grounds & public Athletic Fields. Down the block from CVS and Super Wawa, Jimmie Leeds Road, Grden State Parkway on/off ramps, and Route 30 White Horse Pike. Minutes from the Atlantic City Internation Airport and the FAA Tec...

## PROPERTY FEATURES

Scan to see Property page.

Ask for Michael Moss Berger Realty Inc 3160 Asbury Avenue, Ocean City Call: 908-309-6538 Email to: mvm@bergerrealty.com

7.5 Acres of Buildable land for sale in Pomona / Galloway. Large triangular lot with road frontage on all three sides. Across the street from Stockon Grounds & public Athletic Fields. Down the block from CVS and Super Wawa, Jimmie Leeds Road, Grden State Parkway on/off ramps, and Route 30 White Horse Pike. Minutes from the Atlantic City Internation Airport and the FAA Tec...