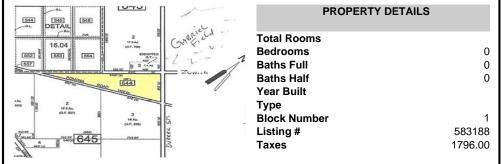

way Township, NJ, 08205

Price \$99,000.00



# COMMENTS

7.5 Acres of Buildable land for sale in Pomona / Galloway. Large triangular lot with road frontage on all three sides. Across the street from Stockon Grounds & public Athletic Fields. Down the block from CVS and Super Wawa, Jimmie Leeds Road, Grden State Parkway on/off ramps, and Route 30 White Horse Pike. Minutes from the Atlantic City Internation! Airport and the FAA Tec...

### PROPERTY FEATURES

### CONTACT

Scan to see Property page.



Ask for Michael Wallitsch Berger Realty Inc 1330 Bay Avenue, Ocean City Call: 609-350-9800

Email to: mow@bergerrealty.com







Berger Realty, Inc 1330 Bay Avenue Ocean City, NJ 08226 609-391-1330/609-391-1300 info@bergerrealty.com



0 Pomona, Galloway Township, NJ, 08205

Price \$99,000.00



# COMMENTS

7.5 Acres of Buildable land for sale in Pomona / Galloway. Large triangular lot with road frontage on all three sides. Across the street from Stockon Grounds & public Athletic Fields. Down the block from CVS and Super Wawa, Jimmie Leeds Road, Grden State Parkway on/off ramps, and Route 30 White Horse Pike. Minutes from the Atlantic City Internation! Airport and the FAA Tec...

### PROPERTY FEATURES

## CONTACT

Scan to see Property page.



Ask for Michael Wallitsch Berger Realty Inc 1330 Bay Avenue, Ocean City Call: 609-350-9800

Email to: mow@bergerrealty.com