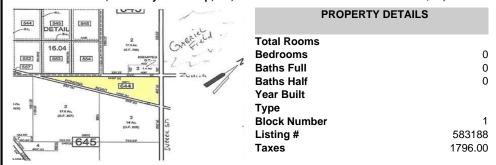

Berger Realty, Inc 1330 Bay Avenue Ocean City, NJ 08226 609-391-1330/609-391-1300 info@bergerrealty.com



0 Pomona, Galloway Township, NJ, 08205

Price \$99,000.00



# COMMENTS

7.5 Acres of Buildable land for sale in Pomona / Galloway. Large triangular lot with road frontage on all three sides. Across the street from Stockon Grounds & public Athletic Fields. Down the block from CVS and Super Wawa, Jimmie Leeds Road, Grden State Parkway on/off ramps, and Route 30 White Horse Pike. Minutes from the Atlantic City Internation! Airport and the FAA Tec...

### PROPERTY FEATURES

### CONTACT

Scan to see Property page.



Ask for Michael Wallitsch Berger Realty Inc 1330 Bay Avenue, Ocean City Call: 609-350-9800

Email to: mow@bergerrealty.com







Berger Realty, Inc 1330 Bay Avenue Ocean City, NJ 08226 609-391-1330/609-391-1300 info@bergerrealty.com



0 Pomona, Galloway Township, NJ, 08205

Price \$99,000.00



# COMMENTS

7.5 Acres of Buildable land fo