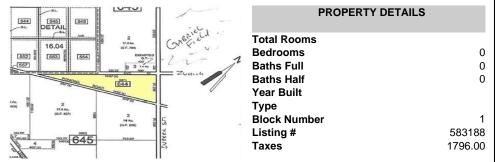

### **COMMENTS**

7.5 Acres of Buildable land for sale in Pomona / Galloway. Large triangular lot with road frontage on all three sides. Across the street from Stockon Grounds & public Athletic Fields. Down the block from CVS and Super Wawa, Jimmie Leeds Road, Grden State Parkway on/off ramps, and Route 30 White Horse Pike. Minutes from the Atlantic City Internation! Airport and the FAA Tec...

#### **PROPERTY FEATURES**