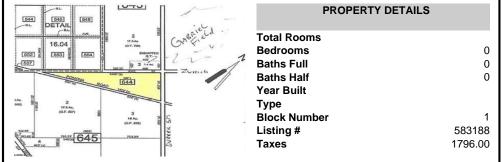

### COMMENTS

7.5 Acres of Buildable land for sale in Pomona / Galloway. Large triangular lot with road frontage on all three sides. Across the street from Stockon Grounds & public Athletic Fields. Down the block from CVS and Super Wawa, Jimmie Leeds Road, Grden State Parkway on/off ramps, and Route 30 White Horse Pike. Minutes from the Atlantic City Internation! Airport and the FAA Tec...

#### **PROPERTY FEATURES**