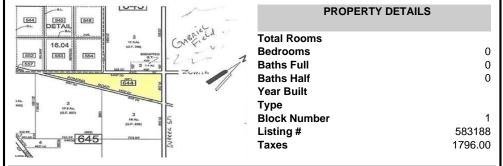

# **COMMENTS**

7.5 Acres of Buildable land for sale in Pomona / Galloway. Large triangular lot with road frontage on all three sides. Across the street from Stockon Grounds & public Athletic Fields. Down the block from CVS and Super Wawa, Jimmie Leeds Road, Grden State Parkway on/off ramps, and Route 30 White Horse Pike. Minutes from the Atlantic City Internation! Airport and the FAA Tec...

# COMMENTS

7.5 Acres of Buildable land for sale in Pomona / Galloway. Large triangular lot with road frontage on all three sides. Across the street from Stockon Grounds & public Athletic Fields. Down the block from CVS and Super Wawa, Jimmie Leeds Road, Grden State Parkway on/off ramps, and Route 30 White Horse Pike. Minutes from the Atlantic City Internation! Airport and the FAA Tec...