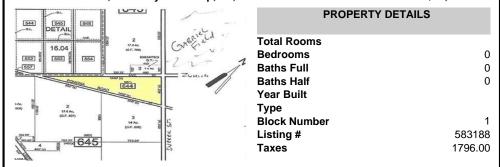

# **COMMENTS**

7.5 Acres of Buildable land for sale in Pomona / Galloway. Large triangular lot with road frontage on all three sides. Across the street from Stockon Grounds & public Athletic Fields. Down the block from CVS and Super Wawa, Jimmie Leeds Road, Grden State Parkway on/off ramps, and Route 30 White Horse Pike. Minutes from the Atlantic City Internation! Airport and the FAA Tec...

# COMMENTS

7.5 Acres of Buildable land for sale in Pomona / Galloway. Large triangular lot with road frontage on all three sides. Across the street from Stockon Grounds & public Athletic Fields. Down the block from CVS and Super Wawa, Jimmie Leeds Road, Grden State Parkway on/off ramps, and Route 30 White Horse Pike. Minutes from the Atlantic City Internation! Airport and the FAA Tec...