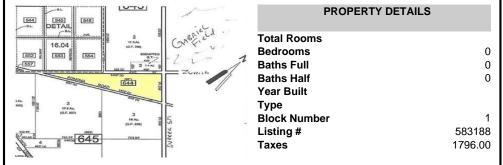

# COMMENTS

7.5 Acres of Buildable land for sale in Pomona / Galloway. Large triangular lot with road frontage on all three sides. Across the street from Stockon Grounds & public Athletic Fields. Down the block from CVS and Super Wawa, Jimmie Leeds Road, Grden State Parkway on/off ramps, and Route 30 White Horse Pike. Minutes from the Atlantic City Internation! Airport and the FAA Tec...

## PROPERTY FEATURES