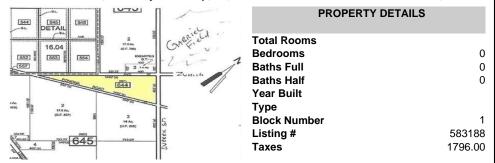

# **COMMENTS**

7.5 Acres of Buildable land for sale in Pomona / Galloway. Large triangular lot with road frontage on all three sides. Across the street from Stockon Grounds & public Athletic Fields. Down the block from CVS and Super Wawa, Jimmie Leeds Road, Grden State Parkway on/off ramps, and Route 30 White Horse Pike. Minutes from the Atlantic City Internation! Airport and the FAA Tec...

## PROPERTY FEATURES