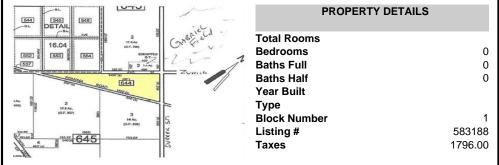

ergerRealty.com

# 0 Pomona, Galloway Township, NJ, 08205





# **COMMENTS**

7.5 Acres of Buildable land for sale in Pomona / Galloway. Large triangular lot with road frontage on all three sides. Across the street from Stockon Grounds & public Athletic Fields. Down the block from CVS and Super Wawa, Jimmie Leeds Road, Grden State Parkway on/off ramps, and Route 30 White Horse Pike. Minutes from the Atlantic City Internation! Airport and the FAA Tec...

#### PROPERTY FEATURES

### CONTACT

Scan to see Property page.

Ask for Laryn Crisci **Berger Realty Inc** 1670 Boardwalk, Ocean City Call: 610-368-8416 Email to: Irc@bergerrealty.com







Ocean 17 1670 Boardwalk Ocean City, NJ 08226 609-391-0500 <u>oc17@BergerRealty.com</u>



0 Pomona, Galloway Township, NJ, 08205

Price \$99,000.00



# COMMENTS

7.5 Acres of Buildable land for sale in Pomona / Galloway. Large triangular lot with road frontage on all three sides. Across the street from Stockon Grounds & public Athletic Fields. Down the block from CVS and Super Wawa, Jimmie Leeds Road, Grden State Parkway on/off ramps, and Route 30 White Horse Pike. Minutes from the Atlantic City Internation! Airport and the FAA Tec...

#### PROPERTY FEATURES

### CONTACT

Scan to see Property page.



Ask for Laryn Crisci **Berger Realty Inc** 1670 Boardwalk, Ocean City Call: 610-368-8416

Email to: Irc@bergerrealty.com