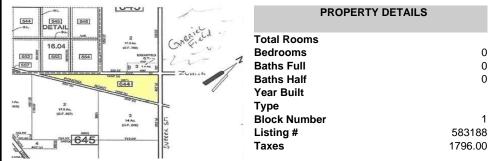

Ocean 17 1670 Boardwalk Ocean City, NJ 08226 609-391-0500



oc17@BergerRealty.com

# 0 Pomona, Galloway Township, NJ, 08205





# **COMMENTS**

7.5 Acres of Buildable land for sale in Pomona / Galloway. Large triangular lot with road frontage on all three sides. Across the street from Stockon Grounds & public Athletic Fields. Down the block from CVS and Super Wawa, Jimmie Leeds Road, Grden State Parkway on/off ramps, and Route 30 White Horse Pike. Minutes from the Atlantic City Internation! Airport and the FAA Tec...

#### PROPERTY FEATURES

### CONTACT

Scan to see Property page.

Ask for Laryn Crisci **Berger Realty Inc** 1670 Boardwalk, Ocean City Call: 610-368-8416 Email to: Irc@bergerrealty.com







Ocean 17 1670 Boardwalk Ocean City, NJ 08226 609-391-0500 <u>oc17@BergerRealty.com</u>



0 Pomona, Galloway Township, NJ, 08205

Price \$99,000.00



# COMMENTS

7.5 Acres of Buildable land for sale in Pomona