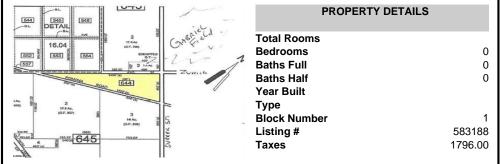

alty.com



0 Pomona, Galloway Township, NJ, 08205

Price \$99,000.00



## **COMMENTS**

7.5 Acres of Buildable land for sale in Pomona / Galloway. Large triangular lot with road frontage on all three sides. Across the street from Stockon Grounds & public Athletic Fields. Down the block from CVS and Super Wawa, Jimmie Leeds Road, Grden State Parkway on/off ramps, and Route 30 White Horse Pike. Minutes from the Atlantic City Internation! Airport and the FAA Tec...

## PROPERTY FEATURES

## CONTACT

Scan to see Property page.



Ask for Leon Grisbaum
Berger Realty Inc
3160 Asbury Avenue, Ocean City
Call:
Email to:







Berger Realty, Inc.
3160 Asbury Avenue
Ocean City, NJ 08226
1-877-237-4371/609-399-0076
info@bergerrealty.com



0 Pomona, Galloway Township, NJ, 08205

Price \$99,000.00



## COMMENTS

7.5 Acres of Buildable land for sale in Pomona / Galloway. Large triangular lot with road frontage on all three sides. Across the street from Stockon Grounds & public Athletic Fields. Down the block from CVS and Super Wawa, Jimmie Leeds Road, Grden State Parkway on/off ramps, and Route 30 White Horse Pike. Minutes from the Atlantic City Internation! Airport and the FAA Tec...

## PROPERTY FEATURES

# CONTACT

Scan to see Property page.



Ask for Leon Grisbaum
Berger Realty Inc
3160 Asbury Avenue, Ocean City
Call:
Email to: