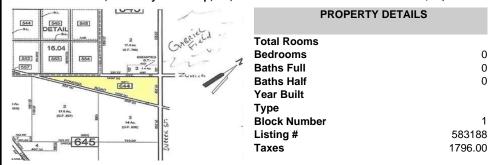

# COMMENTS

7.5 Acres of Buildable land for sale in Pomona / Galloway. Large triangular lot with road frontage on all three sides. Across the street from Stockon Grounds & public Athletic Fields. Down the block from CVS and Super Wawa, Jimmie Leeds Road, Grden State Parkway on/off ramps, and Route 30 White Horse Pike. Minutes from the Atlantic City Internation! Airport and the FAA Tec...

### PROPERTY FEATURES