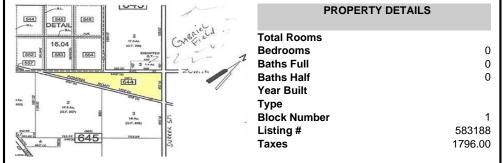

## COMMENTS

7.5 Acres of Buildable land for sale in Pomona / Galloway. Large triangular lot with road frontage on all three sides. Across the street from Stockon Grounds & public Athletic Fields. Down the block from CVS and Super Wawa, Jimmie Leeds Road, Grden State Parkway on/off ramps, and Route 30 White Horse Pike. Minutes from the Atlantic City Internation! Airport and the FAA Tec...

### PROPERTY FEATURES