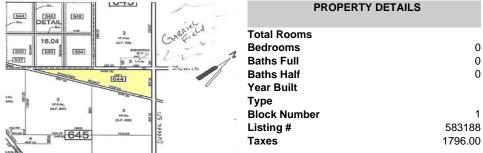

# COMMENTS

7.5 Acres of Buildable land for sale in Pomona / Galloway. Large triangular lot with road frontage on all three sides. Across the street from Stockon Grounds & public Athletic Fields. Down the block from CVS and Super Wawa, Jimmie Leeds Road, Grden State Parkway on/off ramps, and Route 30 White Horse Pike. Minutes from the Atlantic City Internation! Airport and the FAA Tec...

### PROPERTY FEATURES