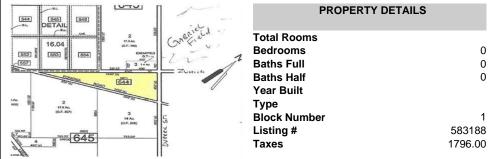

# **COMMENTS**

7.5 Acres of Buildable land for sale in Pomona / Galloway. Large triangular lot with road frontage on all three sides. Across the street from Stockon Grounds & public Athletic Fields. Down the block from CVS and Super Wawa, Jimmie Leeds Road, Grden State Parkway on/off ramps, and Route 30 White Horse Pike. Minutes from the Atlantic City Internation! Airport and the FAA Tec...

### PROPERTY FEATURES