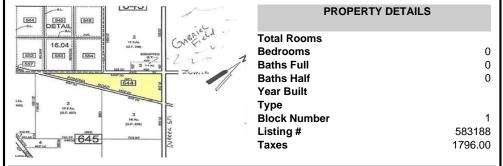

nship, NJ, 08205

### Price \$99,000.00



## **COMMENTS**

7.5 Acres of Buildable land for sale in Pomona / Galloway. Large triangular lot with road frontage on all three sides. Across the street from Stockon Grounds & public Athletic Fields. Down the block from CVS and Super Wawa, Jimmie Leeds Road, Grden State Parkway on/off ramps, and Route 30 White Horse Pike. Minutes from the Atlantic City Internation! Airport and the FAA Tec...

#### PROPERTY FEATURES

#### CONTACT

Scan to see Property page.



Ask for John Tonkinson Berger Realty Inc 1330 Bay Avenue, Ocean City Call: 609-741-7841 Email to: jtn@bergerrealty.com







Berger Realty, Inc 1330 Bay Avenue Ocean City, NJ 08226 609-391-1330/609-391-1300 info@bergerrealty.com



0 Pomona, Galloway Township, NJ, 08205

Price \$99,000.00



## COMMENTS

7.5 Acres of Buildable land for sale in Pomona / Galloway. Large triangular lot with road frontage on all three sides. Across the street from Stockon Grounds & public Athletic Fields. Down the block from CVS and Super Wawa, Jimmie Leeds Road, Grden State Parkway on/off ramps, and Route 30 White Horse Pike. Minutes from the Atlantic City Internation! Airport and the FAA Tec...

#### PROPERTY FEATURES

### CONTACT

Scan to see Property page.



Ask for John Tonkinson Berger Realty Inc 1330 Bay Avenue, Ocean City Call: 609-741-7841 Email to: jtn@bergerrealty.com