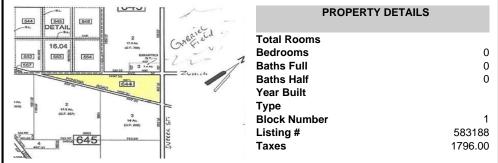

Berger Realty, Inc 1330 Bay Avenue Ocean City, NJ 08226 609-391-1330/609-391-1300



info@bergerrealty.com

# 0 Pomona, Galloway Township, NJ, 08205

### Price \$99,000.00



## **COMMENTS**

7.5 Acres of Buildable land for sale in Pomona / Galloway. Large triangular lot with road frontage on all three sides. Across the street from Stockon Grounds & public Athletic Fields. Down the block from CVS and Super Wawa, Jimmie Leeds Road, Grden State Parkway on/off ramps, and Route 30 White Horse Pike. Minutes from the Atlantic City Internation! Airport and the FAA Tec...

#### PROPERTY FEATURES

#### CONTACT

Scan to see Property page.



Ask for John Tonkinson Berger Realty Inc 1330 Bay Avenue, Ocean City Call: 609-741-7841 Email to: jtn@bergerrealty.com







Berger Realty, Inc 1330 Bay Avenue Ocean City, NJ 08226 609-391-1330/609-391-1300 info@bergerrealty.com



0 Pomona, Galloway Township, NJ, 08205

Price \$99,000.00



## COMMENTS

7.5 Acres of Buildable lan