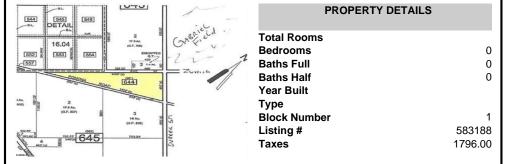

ownship, NJ, 08205

Price \$99,000.00



# **COMMENTS**

7.5 Acres of Buildable land for sale in Pomona / Galloway. Large triangular lot with road frontage on all three sides. Across the street from Stockon Grounds & public Athletic Fields. Down the block from CVS and Super Wawa, Jimmie Leeds Road, Grden State Parkway on/off ramps, and Route 30 White Horse Pike. Minutes from the Atlantic City Internation! Airport and the FAA Tec...

### PROPERTY FEATURES

## CONTACT

Scan to see Property page.



Ask for Jeff Thompson Berger Realty Inc 3160 Asbury Avenue, Ocean City Call: 609-780-0050 Email to: jst@bergerrealty.com





Berger Realty, Inc. 3160 Asbury Avenue Ocean City, NJ 08226 1-877-237-4371/609-399-0076 info@bergerrealty.com



0 Pomona, Galloway Township, NJ, 08205

Price \$99,000.00



# COMMENTS

7.5 Acres of Buildable land for sale in Pomona / Galloway. Large triangular lot with road frontage on all three sides. Across the street from Stockon Grounds & public Athletic Fields. Down the block from CVS and Super Wawa, Jimmie Leeds Road, Grden State Parkway on/off ramps, and Route 30 White Horse Pike. Minutes from the Atlantic City Internation! Airport and the FAA Tec...

### PROPERTY FEATURES

## CONTACT

Scan to see Property page.



Ask for Jeff Thompson Berger Realty Inc 3160 Asbury Avenue, Ocean City Call: 609-780-0050

Email to: jst@bergerrealty.com