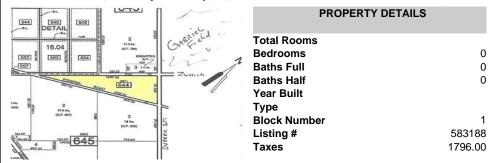

## PROPERTY FEATURES

# COMMENTS

7.5 Acres of Buildable land for sale in Pomona / Galloway. Large triangular lot with road frontage on all three sides. Across the street from Stockon Grounds & public Athletic Fields. Down the block from CVS and Super Wawa, Jimmie Leeds Road, Grden State Parkway on/off ramps, and Route 30 White Horse Pike. Minutes from the Atlantic City Internation! Airport and the FAA Tec...