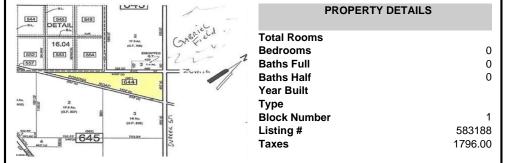

## PROPERTY FEATURES

# COMMENTS

7.5 Acres of Buildable land for sale in Pomona / Galloway. Large triangular lot with road frontage on all three sides. Across the street from Stockon Grounds & public Athletic Fields. Down the block from CVS and Super Wawa, Jimmie Leeds Road, Grden State Parkway on/off ramps, and Route 30 White Horse Pike. Minutes from the Atlantic City Internation! Airport and the FAA Tec...