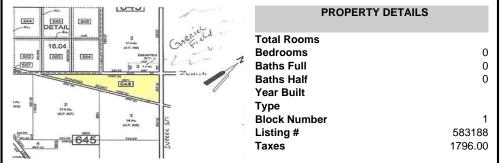

### **COMMENTS**

7.5 Acres of Buildable land for sale in Pomona / Galloway. Large triangular lot with road frontage on all three sides. Across the street from Stockon Grounds & public Athletic Fields. Down the block from CVS and Super Wawa, Jimmie Leeds Road, Grden State Parkway on/off ramps, and Route 30 White Horse Pike. Minutes from the Atlantic City Internation! Airport and the FAA Tec...

#### PROPERTY FEATURES