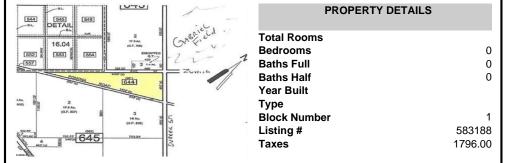

05

## Price \$99,000.00



# **COMMENTS**

7.5 Acres of Buildable land for sale in Pomona / Galloway. Large triangular lot with road frontage on all three sides. Across the street from Stockon Grounds & public Athletic Fields. Down the block from CVS and Super Wawa, Jimmie Leeds Road, Grden State Parkway on/off ramps, and Route 30 White Horse Pike. Minutes from the Atlantic City Internation! Airport and the FAA Tec...

### PROPERTY FEATURES

### CONTACT

Scan to see Property page.



Ask for J.K. Hepner, III
Berger Realty Inc
3160 Asbury Avenue, Ocean City
Call: 609-457-9457
Email to: jkh@bergerrealty.com







Berger Realty, Inc. 3160 Asbury Avenue Ocean City, NJ 08226 1-877-237-4371/609-399-0076 info@bergerrealty.com



## 0 Pomona, Galloway Township, NJ, 08205

### Price \$99,000.00



# COMMENTS

7.5 Acres of Buildable land for sale in Pomona / Galloway. Large triangular lot with road frontage on all three sides. Across the street from Stockon Grounds & public Athletic Fields. Down the block from CVS and Super Wawa, Jimmie Leeds Road, Grden State Parkway on/off ramps, and Route 30 White Horse Pike. Minutes from the Atlantic City Internation! Airport and the FAA Tec...

### PROPERTY FEATURES

### CONTACT

Scan to see Property page.



Ask for J.K. Hepner, III Berger Realty Inc 3160 Asbury Avenue, Ocean City Call: 609-457-9457

Email to: jkh@bergerrealty.com