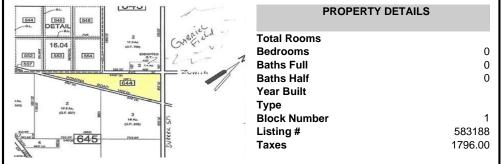

# COMMENTS

7.5 Acres of Buildable land for sale in Pomona / Galloway. Large triangular lot with road frontage on all three sides. Across the street from Stockon Grounds & public Athletic Fields. Down the block from CVS and Super Wawa, Jimmie Leeds Road, Grden State Parkway on/off ramps, and Route 30 White Horse Pike. Minutes from the Atlantic City Internation! Airport and the FAA Tec...

## **PROPERTY FEATURES**