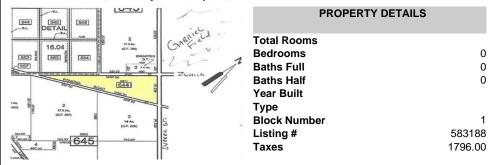

# **COMMENTS**

7.5 Acres of Buildable land for sale in Pomona / Galloway. Large triangular lot with road frontage on all three sides. Across the street from Stockon Grounds & public Athletic Fields. Down the block from CVS and Super Wawa, Jimmie Leeds Road, Grden State Parkway on/off ramps, and Route 30 White Horse Pike. Minutes from the Atlantic City Internation! Airport and the FAA Tec...

### PROPERTY FEATURES