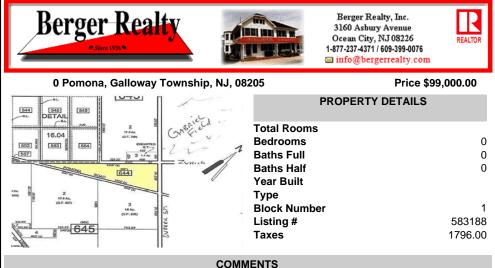

7.5 Acres of Buildable land for sale in Pomona / Galloway. Large triangular lot with road frontage on all three sides. Across the street from Stockon Grounds & public Athletic Fields. Down the block from CVS and Super Wawa, Jimmie Leeds Road, Grden State Parkway on/off ramps, and Route 30 White Horse Pike. Minutes from the Atlantic City Internation Airport and the FAA Tec...

## PROPERTY FEATURES

Scan to see Property page.

Ask for John Greiner Berger Realty Inc 3160 Asbury Avenue, Ocean City Call: 609-231-7598 Email to: jag@bergerrealty.com

7.5 Acres of Buildable land for sale in Pomona / Galloway. Large triangular lot with road frontage on all three sides. Across the street from Stockon Grounds & public Athletic Fields. Down the block from CVS and Super Wawa, Jimmie Leeds Road, Grden State Parkway on/off ramps, and Route 30 White Horse Pike. Minutes from the Atlantic City Internation Airport and the FAA Tec...