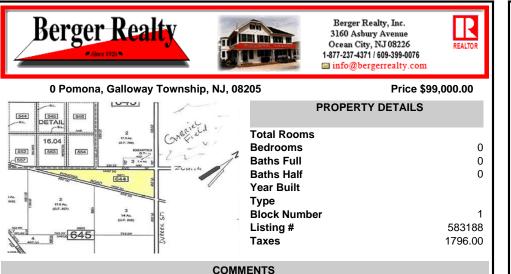

7.5 Acres of Buildable land for sale in Pomona / Galloway. Large triangular lot with road frontage on all three sides. Across the street from Stockon Grounds & public Athletic Fields. Down the block from CVS and Super Wawa, Jimmie Leeds Road, Grden State Parkway on/off ramps, and Route 30 White Horse Pike. Minutes from the Atlantic City Internation Airport and the FAA Tec...

## PROPERTY FEATURES

Scan to see Property page.

Ask for John Greiner Berger Realty Inc 3160 Asbury Avenue, Ocean City Call: 609-231-7598 Email to: jag@bergerrealty.com

7.5 Acres of Buildable land for sale in Pomona / Galloway. Large triangular lot with road frontage on all three sides. Across the street from Stockon Grounds & public Athletic Fields. Down the block from CVS and Super Wawa, Jimmie Leeds Road, Grden State Parkway on/off ramps, and Route 30 White Horse Pike. Minutes from the Atlantic City Internation Airport and the FAA Tec...