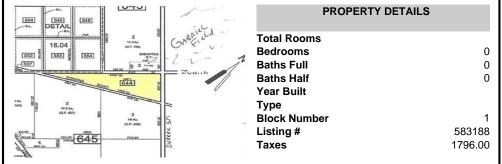

## COMMENTS

7.5 Acres of Buildable land for sale in Pomona / Galloway. Large triangular lot with road frontage on all three sides. Across the street from Stockon Grounds & public Athletic Fields. Down the block from CVS and Super Wawa, Jimmie Leeds Road, Grden State Parkway on/off ramps, and Route 30 White Horse Pike. Minutes from the Atlantic City Internation! Airport and the FAA Tec...

#### PROPERTY FEATURES