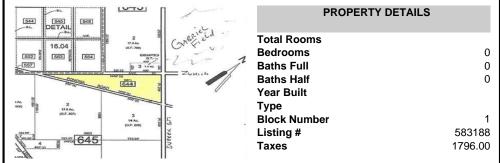

## **COMMENTS**

7.5 Acres of Buildable land for sale in Pomona / Galloway. Large triangular lot with road frontage on all three sides. Across the street from Stockon Grounds & public Athletic Fields. Down the block from CVS and Super Wawa, Jimmie Leeds Road, Grden State Parkway on/off ramps, and Route 30 White Horse Pike. Minutes from the Atlantic City Internation! Airport and the FAA Tec...

#### PROPERTY FEATURES