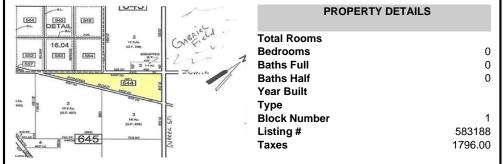

## PROPERTY FEATURES

# COMMENTS

7.5 Acres of Buildable land for sale in Pomona / Galloway. Large triangular lot with road frontage on all three sides. Across the street from Stockon Grounds & public Athletic Fields. Down the block from CVS and Super Wawa, Jimmie Leeds Road, Grden State Parkway on/off ramps, and Route 30 White Horse Pike. Minutes from the Atlantic City Internation! Airport and the FAA Tec...