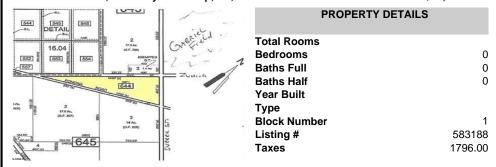

## PROPERTY FEATURES

# **COMMENTS**

7.5 Acres of Buildable land for sale in Pomona / Galloway. Large triangular lot with road frontage on all three sides. Across the street from Stockon Grounds & public Athletic Fields. Down the block from CVS and Super Wawa, Jimmie Leeds Road, Grden State Parkway on/off ramps, and Route 30 White Horse Pike. Minutes from the Atlantic City Internation! Airport and the FAA Tec...