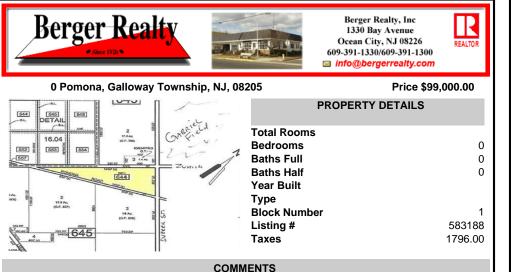

7.5 Acres of Buildable land for sale in Pomona / Galloway. Large triangular lot with road frontage on all three sides. Across the street from Stockon Grounds & public Athletic Fields. Down the block from CVS and Super Wawa, Jimmie Leeds Road, Grden State Parkway on/off ramps, and Route 30 White Horse Pike. Minutes from the Atlantic City Internation Airport and the FAA Tec...

## PROPERTY FEATURES CONTACT

Scan to see Property page.

Ask for Faith Camp-ODonnell Berger Realty Inc 1330 Bay Avenue, Ocean City Call: Email to: fco@bergerrealty.com

COMMENTS

7.5 Acres of Buildable land for sale in Pomona / Galloway. Large triangular lot with road frontage on all three sides. Across the street from Stockon Grounds & public Athletic Fields. Down the block from CVS and Super Wawa, Jimmie Leeds Road, Grden State Parkway on/off ramps, and Route 30 White Horse Pike. Minutes from the Atlantic City Internation Airport and the FAA Tec...