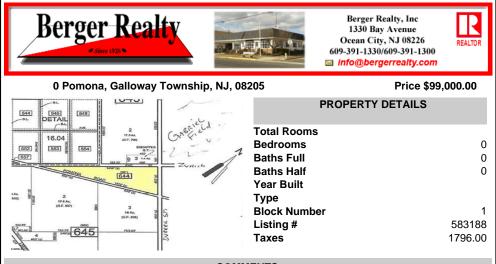

7.5 Acres of Buildable land for sale in Pomona / Galloway. Large triangular lot with road frontage on all three sides. Across the street from Stockon Grounds & public Athletic Fields. Down the block from CVS and Super Wawa, Jimmie Leeds Road, Grden State Parkway on/off ramps, and Route 30 White Horse Pike. Minutes from the Atlantic City Internation Airport and the FAA Tec...

## PROPERTY FEATURES CONTACT

Scan to see Property page.

Ask for Faith Camp-ODonnell Berger Realty Inc 1330 Bay Avenue, Ocean City Call: Email to: fco@bergerrealty.com

COMMENTS

7.5 Acres of Buildable land for sale in Pomona / Galloway. Large triangular lot with road frontage on all three sides. Across the street from Stockon Grounds & public Athletic Fields. Down the block from CVS and Super Wawa, Jimmie Leeds Road, Grden State Parkway on/off ramps, and Route 30 White Horse Pike. Minutes from the Atlantic City Internation Airport and the FAA Tec...