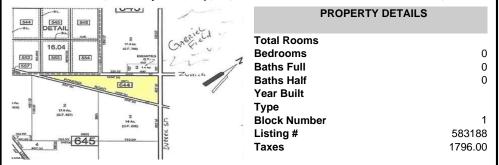

## COMMENTS

7.5 Acres of Buildable land for sale in Pomona / Galloway. Large triangular lot with road frontage on all three sides. Across the street from Stockon Grounds & public Athletic Fields. Down the block from CVS and Super Wawa, Jimmie Leeds Road, Grden State Parkway on/off ramps, and Route 30 White Horse Pike. Minutes from the Atlantic City Internation! Airport and the FAA Tec...

#### PROPERTY FEATURES