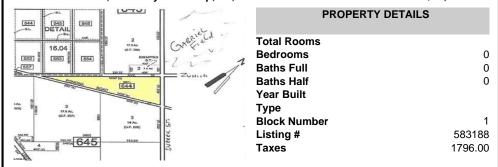

# **COMMENTS**

7.5 Acres of Buildable land for sale in Pomona / Galloway. Large triangular lot with road frontage on all three sides. Across the street from Stockon Grounds & public Athletic Fields. Down the block from CVS and Super Wawa, Jimmie Leeds Road, Grden State Parkway on/off ramps, and Route 30 White Horse Pike. Minutes from the Atlantic City Internation! Airport and the FAA Tec...

### PROPERTY FEATURES