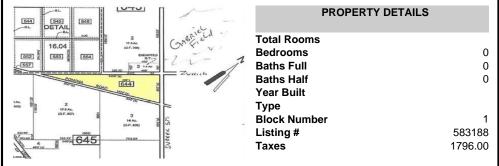

# COMMENTS

7.5 Acres of Buildable land for sale in Pomona / Galloway. Large triangular lot with road frontage on all three sides. Across the street from Stockon Grounds & public Athletic Fields. Down the block from CVS and Super Wawa, Jimmie Leeds Road, Grden State Parkway on/off ramps, and Route 30 White Horse Pike. Minutes from the Atlantic City Internation! Airport and the FAA Tec...

### PROPERTY FEATURES