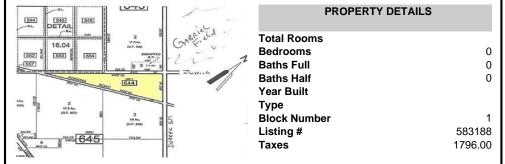

## PROPERTY FEATURES

# COMMENTS

7.5 Acres of Buildable land for sale in Pomona / Galloway. Large triangular lot with road frontage on all three sides. Across the street from Stockon Grounds & public Athletic Fields. Down the block from CVS and Super Wawa, Jimmie Leeds Road, Grden State Parkway on/off ramps, and Route 30 White Horse Pike. Minutes from the Atlantic City Internation! Airport and the FAA Tec...