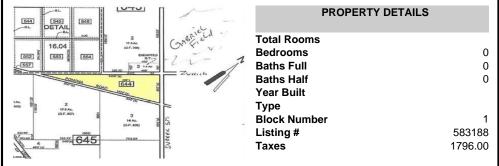

99,000.00



# **COMMENTS**

7.5 Acres of Buildable land for sale in Pomona / Galloway. Large triangular lot with road frontage on all three sides. Across the street from Stockon Grounds & public Athletic Fields. Down the block from CVS and Super Wawa, Jimmie Leeds Road, Grden State Parkway on/off ramps, and Route 30 White Horse Pike. Minutes from the Atlantic City Internation! Airport and the FAA Tec...

### PROPERTY FEATURES

### CONTACT

Scan to see Property page.



Ask for Dale Collins
Berger Realty Inc
3160 Asbury Avenue, Ocean City
Call: 609-548-1539
Email to: djc@bergerrealty.com
http://www.BADERCOLLINS.com





Berger Realty, Inc.
3160 Asbury Avenue
Ocean City, NJ 08226
1-877-237-4371/609-399-0076
info@bergerrealty.com



0 Pomona, Galloway Township, NJ, 08205

Price \$99,000.00



# COMMENTS

7.5 Acres of Buildable land for sale in Pomona / Galloway. Large triangular lot with road frontage on all three sides. Across the street from Stockon Grounds & public Athletic Fields. Down the block from CVS and Super Wawa, Jimmie Leeds Road, Grden State Parkway on/off ramps, and Route 30 White Horse Pike. Minutes from the Atlantic City Internation! Airport and the FAA Tec...

### PROPERTY FEATURES

## CONTACT

Scan to see Property page.



Ask for Dale Collins
Berger Realty Inc
3160 Asbury Avenue, Ocean City
Call: 609-548-1539
Email to: djc@bergerrealty.com
http://www.BADERCOLLINS.com