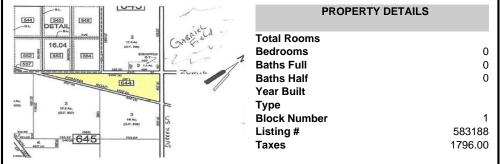

na, Galloway Township, NJ, 08205

# Price \$99,000.00



## **COMMENTS**

7.5 Acres of Buildable land for sale in Pomona / Galloway. Large triangular lot with road frontage on all three sides. Across the street from Stockon Grounds & public Athletic Fields. Down the block from CVS and Super Wawa, Jimmie Leeds Road, Grden State Parkway on/off ramps, and Route 30 White Horse Pike. Minutes from the Atlantic City Internation! Airport and the FAA Tec...

#### PROPERTY FEATURES

### CONTACT

Scan to see Property page.



**Ask for Colin Halliday Berger Realty Inc** 1670 Boardwalk, Ocean City Call: 609-335-6702

Email to: ceh@bergerrealty.com







Ocean 17 1670 Boardwalk Ocean City, NJ 08226 609-391-0500 <u>oc17@BergerRealty.com</u>



0 Pomona, Galloway Township, NJ, 08205

Price \$99,000.00



## COMMENTS

7.5 Acres of Buildable land for sale in Pomona / Galloway. Large triangular lot with road frontage on all three sides. Across the street from Stockon Grounds & public Athletic Fields. Down the block from CVS and Super Wawa, Jimmie Leeds Road, Grden State Parkway on/off ramps, and Route 30 White Horse Pike. Minutes from the Atlantic City Internation! Airport and the FAA Tec...

### **PROPERTY FEATURES**

### CONTACT

Scan to see Property page.



Ask for Colin Halliday **Berger Realty Inc** 1670 Boardwalk, Ocean City Call: 609-335-6702

Email to: ceh@bergerrealty.com