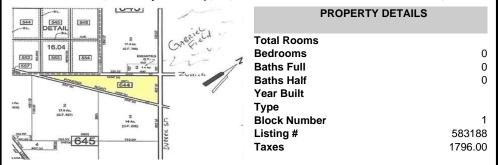

Ocean 17 1670 Boardwalk Ocean City, NJ 08226 609-391-0500 oc17@BergerRealty.com



## 0 Pomona, Galloway Township, NJ, 08205

# Price \$99,000.00



## **COMMENTS**

7.5 Acres of Buildable land for sale in Pomona / Galloway. Large triangular lot with road frontage on all three sides. Across the street from Stockon Grounds & public Athletic Fields. Down the block from CVS and Super Wawa, Jimmie Leeds Road, Grden State Parkway on/off ramps, and Route 30 White Horse Pike. Minutes from the Atlantic City Internation! Airport and the FAA Tec...

#### PROPERTY FEATURES

### CONTACT

Scan to see Property page.



**Ask for Colin Halliday Berger Realty Inc** 1670 Boardwalk, Ocean City Call: 609-335-6702

Email to: ceh@bergerrealty.com







Ocean 17 1670 Boardwalk Ocean City, NJ 08226 609-391-0500 <u>oc17@BergerRealty.com</u>



0 Pomona, Galloway Township, NJ, 08205

Price \$99,000.00



## COMMENTS

7.5 Acres of Buildable land for sale in