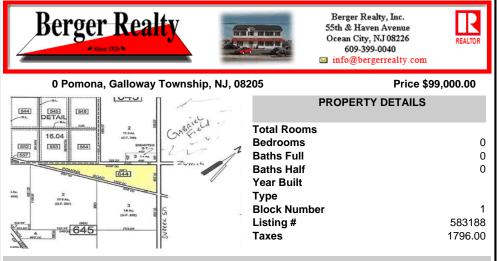

7.5 Acres of Buildable land for sale in Pomona / Galloway. Large triangular lot with road frontage on all three sides. Across the street from Stockon Grounds & public Athletic Fields. Down the block from CVS and Super Wawa, Jimmie Leeds Road, Grden State Parkway on/off ramps, and Route 30 White Horse Pike. Minutes from the Atlantic City Internation Airport and the FAA Tec...

## PROPERTY FEATURES CONTACT

Scan to see Property page.

Ask for Cynthia Henes Berger Realty Inc 109 E 55th St., Ocean City Call: 609-705-5188 Email to: cah@bergerrealty.com

COMMENTS

7.5 Acres of Buildable land for sale in Pomona / Galloway. Large triangular lot with road frontage on all three sides. Across the street from Stockon Grounds & public Athletic Fields. Down the block from CVS and Super Wawa, Jimmie Leeds Road, Grden State Parkway on/off ramps, and Route 30 White Horse Pike. Minutes from the Atlantic City InternationI Airport and the FAA Tec...