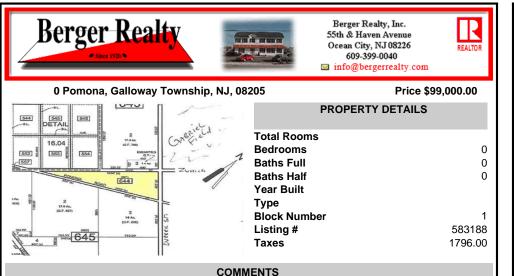

7.5 Acres of Buildable land for sale in Pomona / Galloway. Large triangular lot with road frontage on all three sides. Across the street from Stockon Grounds & public Athletic Fields. Down the block from CVS and Super Wawa, Jimmie Leeds Road, Grden State Parkway on/off ramps, and Route 30 White Horse Pike. Minutes from the Atlantic City Internation Airport and the FAA Tec...

## PROPERTY FEATURES CONTACT

Scan to see Property page.

Ask for Cynthia Henes Berger Realty Inc 109 E 55th St., Ocean City Call: 609-705-5188 Email to: cah@bergerrealty.com

COMMENTS

7.5 Acres of Buildable land for sale in Pomona / Galloway. Large triangular lot with road frontage on all three sides. Across the street from Stockon Grounds & public Athletic Fields. Down the block from CVS and Super Wawa, Jimmie Leeds Road, Grden State Parkway on/off ramps, and Route 30 White Horse Pike. Minutes from the Atlantic City InternationI Airport and the FAA Tec...