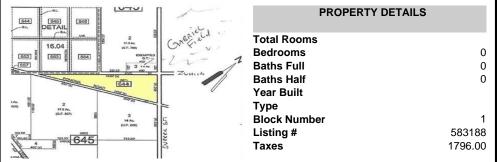

### **COMMENTS**

7.5 Acres of Buildable land for sale in Pomona / Galloway. Large triangular lot with road frontage on all three sides. Across the street from Stockon Grounds & public Athletic Fields. Down the block from CVS and Super Wawa, Jimmie Leeds Road, Grden State Parkway on/off ramps, and Route 30 White Horse Pike. Minutes from the Atlantic City Internation! Airport and the FAA Tec...

#### PROPERTY FEATURES