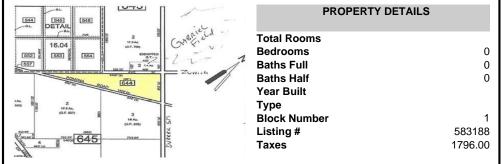

### COMMENTS

7.5 Acres of Buildable land for sale in Pomona / Galloway. Large triangular lot with road frontage on all three sides. Across the street from Stockon Grounds & public Athletic Fields. Down the block from CVS and Super Wawa, Jimmie Leeds Road, Grden State Parkway on/off ramps, and Route 30 White Horse Pike. Minutes from the Atlantic City Internation! Airport and the FAA Tec...

#### PROPERTY FEATURES