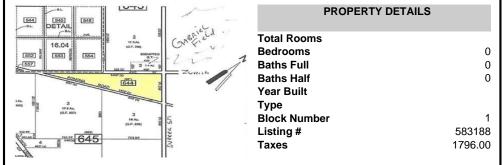

## COMMENTS

7.5 Acres of Buildable land for sale in Pomona / Galloway. Large triangular lot with road frontage on all three sides. Across the street from Stockon Grounds & public Athletic Fields. Down the block from CVS and Super Wawa, Jimmie Leeds Road, Grden State Parkway on/off ramps, and Route 30 White Horse Pike. Minutes from the Atlantic City Internation! Airport and the FAA Tec...

## PROPERTY FEATURES