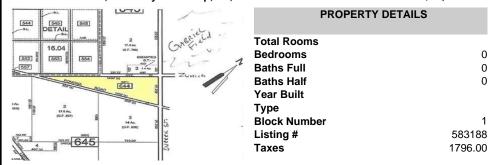

## COMMENTS

7.5 Acres of Buildable land for sale in Pomona / Galloway. Large triangular lot with road frontage on all three sides. Across the street from Stockon Grounds & public Athletic Fields. Down the block from CVS and Super Wawa, Jimmie Leeds Road, Grden State Parkway on/off ramps, and Route 30 White Horse Pike. Minutes from the Atlantic City Internation! Airport and the FAA Tec...

## PROPERTY FEATURES